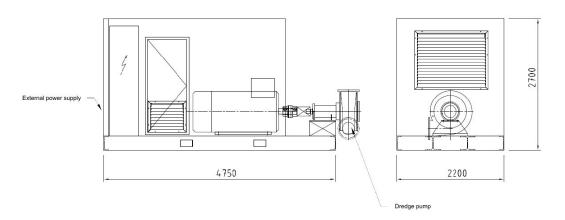

## **DIMENSIONS**

Length (excl. pump) : 4800 mm Width : 2438 mm Height : 2800 mm

## **DRIVE**

Manufacturer : Siemens
Type : Electrical
Power : 275 kW
External power supply : 400 kVA