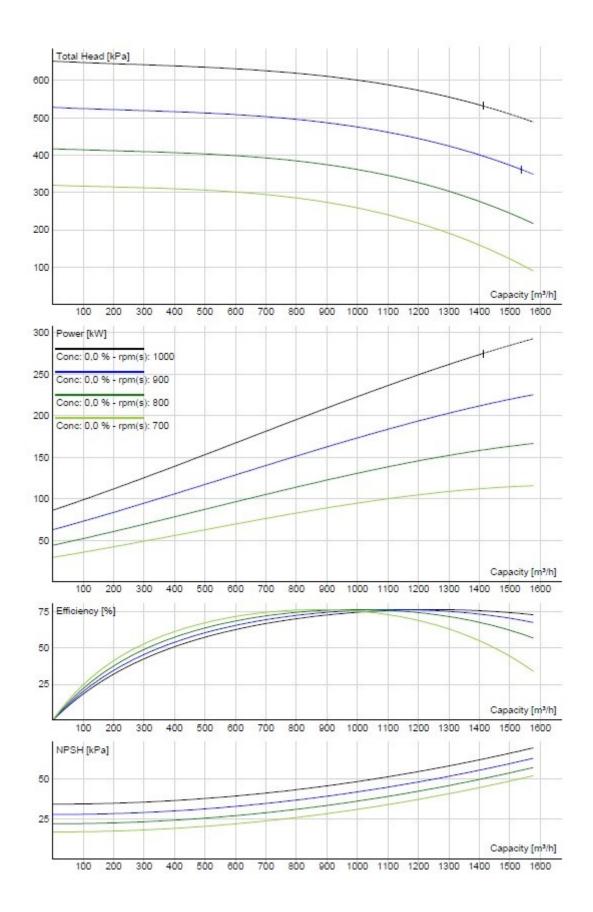

#### **PUMP**

Mixture output : 1400 m3/hr
Max. pump pressure : 5,3 bar
Pump speed : max. 1000 rpm
Pump shell : Nihard 4

Impeller : Bainitic Nodular

Spherical passage : 130 mm
Suction diameter pump : 250 mm
Discharge diameter pump : 250 mm